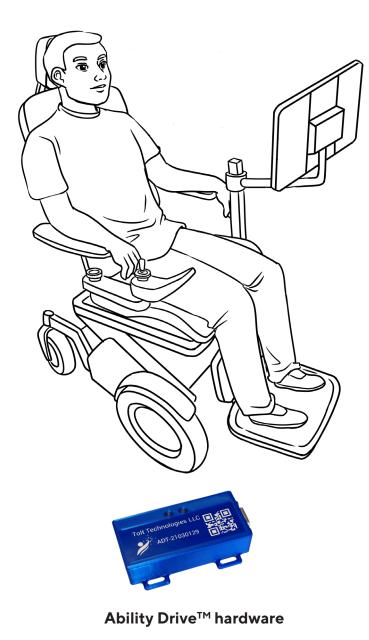

## **Ability Drive**<sup>™</sup>

Ability Drive<sup>™</sup> is an alternative control interface that enables you to control a powered wheelchair with your eyes. Using virtual buttons and eye gaze technology, people who are not able to use a joystick can regain movement and seat positioning independence.

## How it works

Ability Drive<sup>™</sup> is a combination of hardware and an app. The Ability Drive<sup>™</sup> app runs on an approved eye gaze device. The app senses your gaze on virtual buttons which send directional movement commands to the Ability Drive<sup>™</sup> hardware interface. These buttons overlay the forward camera view. Looking at the stop button, looking away from the computer, or closing your eyes stops wheelchair movement.