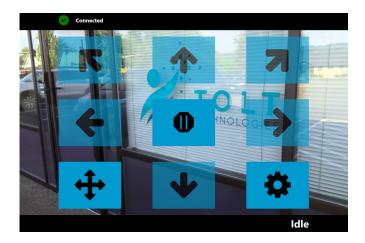

## How it works

Ability Drive<sup>™</sup> is a combination of hardware and an app. The Ability Drive<sup>™</sup> app runs on an approved eye gaze device. The app senses your gaze on virtual buttons which send directional movement commands to the Ability Drive<sup>™</sup> hardware interface. These buttons overlay the forward camera view. Looking at the stop button, looking away from the computer, or closing your eyes stops wheelchair movement.